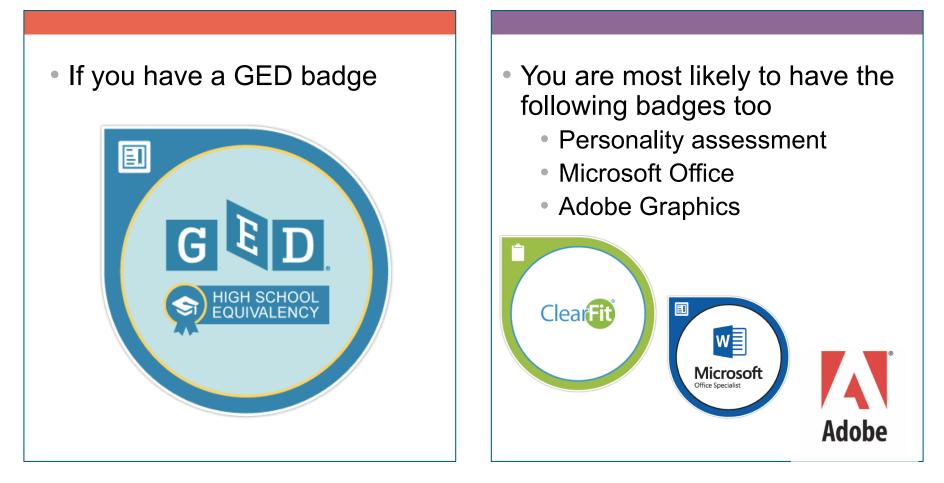

Student creates an account on Acclaim, sets t privacy settings and accepts their badge

#### Student shares their badge to social media

G E D TESTING SERVICE

#### **GED** Train the Trainer Framework









## The GED Credential

- Issued when all the subject areas are mastered
- Can be shared to social media including LinkedIn, Facebook, Twitter, ...
- Transcript and official proof of the GED available at https://ged.com/life\_after\_ged/





### **GED Credential Framework**













### **GED Credential Framework**













#### **Benefits for Badge Earners**







Verification

Education pathways

Career pathways



### Benefits for the GED Testing Service







**Brand Awareness** 

Employer Feedback Loops

Earner Engagement



## What other badges do GED students have?





### https://ged.com/life\_after\_ged/



#### **Request Your Transcript**

If you are a third party verification company and need to request access to <u>our</u> <u>partner site</u>, please complete this <u>online form</u> to request a new GED Credentialing Parchment Exchange account.

If you earned your  $\mathsf{GED}^{(0)}$  credential in 2014 or later, log in to request your transcript.

| N |
|---|
|   |

If you earned your  ${\tt GED}^{(\!\!\!\!0)}$  credential before 2014, enter your location in the drop-down to request your transcript.





## Significant demand and good jobs for GED Credential Holders

#### 89,960 Current Job Openings

For: GED, High-school Diploma, and Communication in all of the United States

| TOP JOB TITLES                          |           |