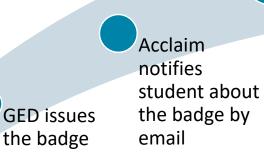

## What is the badging process?

Student meets the criteria for a badge

Student creates an account on Acclaim, sets t privacy settings and accepts their badge

#### Student shares their badge to social media

G E D TESTING SERVICE