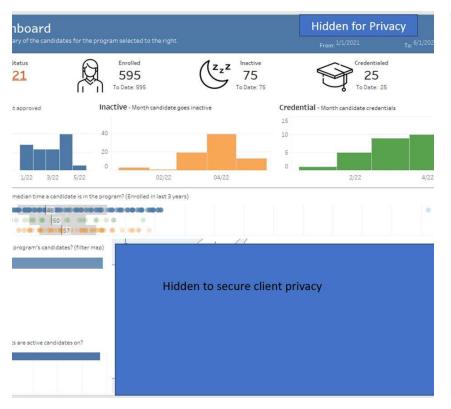

#### GEDWorks - Customized Portal & Student Dashboard

### GEDWorks – Analytics at your fingertips!