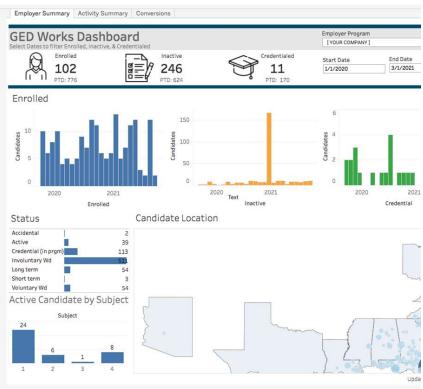

#### GEDWorks - Customized Portal & Student Dashboard

### GEDWorks – Analytics at your fingertips!